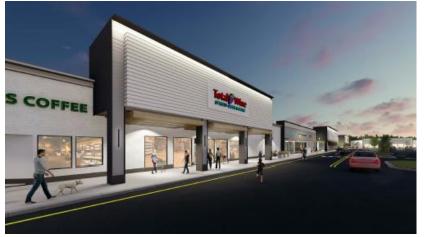

#### Regency Centers- 1445-1459 New Britain Avenue

Application filed on behalf of FW CT-Corbin's Corner Shopping Center, LLC, owner of 1459 New Britain Avenue to amend the Special Development District, as follows:

- Renovation of the shopping center including alterations to the existing building façade
- Construction of an approx. 2,550SF addition to the rear of Trader Joes
- Potential demolition and replacement of the vacant Jared's building with a new 7,360SF restaurant building
- Reconfiguration of the parking layout
- Installation of new landscaping, lighting and pedestrian amenities Scheduled for Town Council public hearing on January 28<sup>th</sup>.