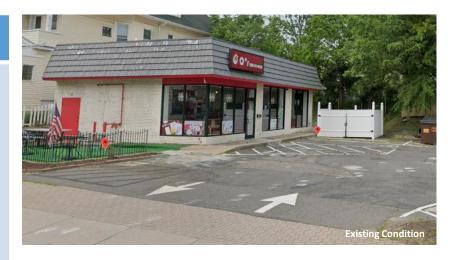

#### West Hartford No 2, LLC- 977 New Britain Avenue

Anticipated Site Plan application of West Hartford No 2, LLC for the redevelopment of 977 New Britain Avenue into a new O'Reilly's Auto Parts retail store with associated site landscaping, lighting and parking. *Anticipated submission of site plan in January*.